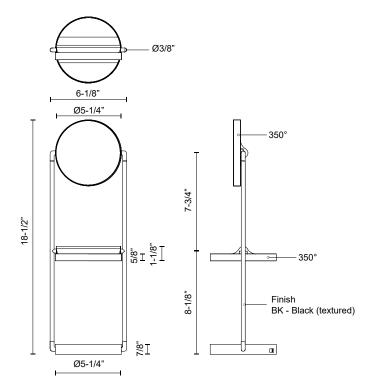

## **SPECIFICATION DETAILS**

 $\ensuremath{^{\star}}$  For custom options, consult factory for details.

| Fixture Dimensions       | L6-1/8" x W5-1/4" x H18-1/2"                               |
|--------------------------|------------------------------------------------------------|
| Light Source             | LED with DC Driver                                         |
| Wattage                  | 24W                                                        |
| Total Lumens             | 1270lm                                                     |
| <b>Delivered Lumens</b>  | BK-1000lm                                                  |
| Voltage                  | 120V                                                       |
| <b>Color Temperature</b> | 3000K                                                      |
| CRI (Ra)                 | 90CRI                                                      |
| Optional Color Temps     | 2700K - 5000K Available, Minimum Order Quantities<br>Apply |
| LED Rated Life           | 50,000 hours                                               |
| Dimming                  | 100% - 10%, Touch dimmer                                   |
| Diffuser Details         | Acrylic Light Guide                                        |
| Location                 | Dry                                                        |
| Warranty                 | 5 Years                                                    |
| Finish Option(s)         | Black                                                      |